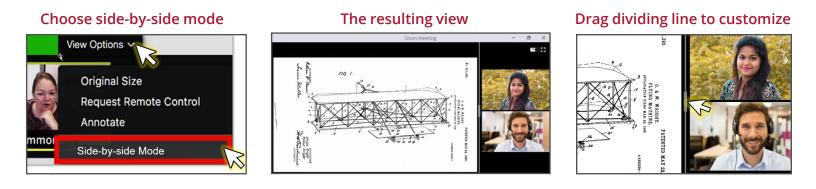

# **Recommended Screen Settings**

**More recommendations:** Push video tiles all the way to the right, so the Share Screen area is as large as possible,. Also, hide non-video participants in your Zoom settings.

# Various Screen Configurations Choose the set-up that works best for you.