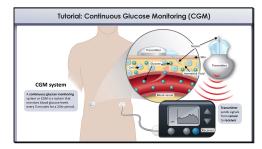

## Custom Graphics & Illustrations, Timelines, and Animations

Top graphic quality. Patents, medical procedure diagrams, and more—show them with visually-stunning tech.

Complex done simple. With complex timelines and processes, graphics reduce intricate concepts to easily-understood, case-winning images for a jury.

**Custom Timelines** 

Graphic & Interactive Timelines

**Construction Animation** 

Color-Coded Illustrations

Patent Illustrations & Animation

Pharmaceutical Illustrations

When putting arguments in front of a judge, jury, or arbiter, you want visuals that are understandable. Our graphic designers and expert technicians help bring vision to your case and present it clearly.