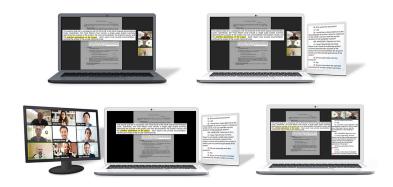

## **Using Hotseaters in Deposition**

**EXHIBIT PRESENTATION EXPERT:** Through your voice prompts, the hotseater will call up the exhibit you request—scrolling, zooming, highlighting, and focusing attention precisely where you want it.

**USING YOUR IDEAL SCREEN CONFIGURATION:** View exhibits, video and realtime in the layout that works best for you.

**CREATE NEW EXHIBITS:** The hotseater can save annotated documents and mark as new exhibits on-the-fly.

**TRIAL-READY PICTURE-IN-PICTURE:** The hotseater can record the video and exhibits separately and create trial-ready picture-in-picture.